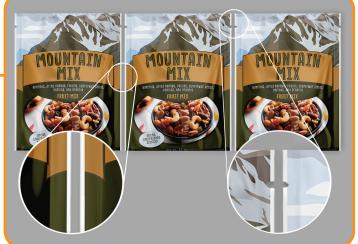

#### **SHOW UNPRINTED POUCH MATERIAL**

Include a 2mm edge on each side of the design with no artwork. This area will show unprinted pouch material. (example with white film)