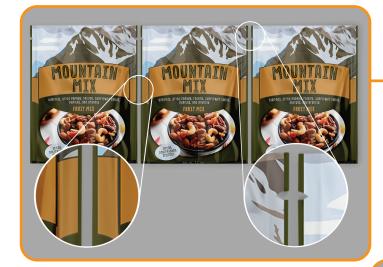

## **CONTINUOUS COLOR EDGE**

Include a 2mm edge on each side of the design in a complimentary color.