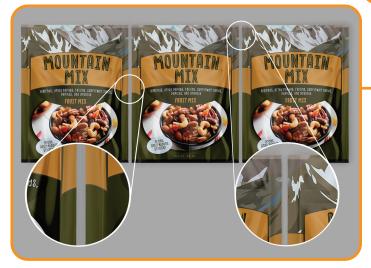

## **CONTINUOUS PATTERN**

Include a background with a continuous pattern or shape across the edges of each side. This eliminates abrupt edges or slivers of color from one pouch to the next.